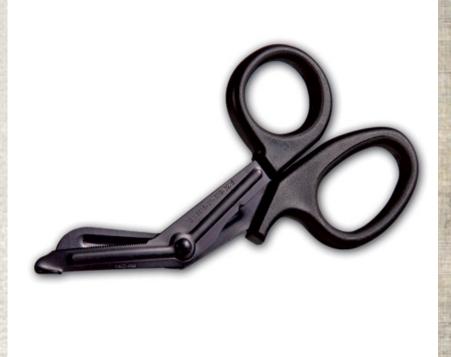

## NEW RESPONDER TRAUMA SHEARS PREMIUM GRADE STEEL

Built for safety and efficiency, the Responder Trauma Shears from FareTec Inc. work great for both tactical and civilan healthcare markets. These paramedic shears are made from premium-grade stainless steel. They feature a serrated lower blade which cuts through the toughest materials. A soft-grip, non-slip contoured handle provides excellent control, even when wet. We added a clothing lift lip and rounded tip to increase patient safety. These are shears come in two sizes with various color options, all made to meet the challenges of casualty care with precision and dependability. Our trauma shears come in two convenient lengths, 6.25 or 5.5 inches..

## **FEATURES & BENEFITS**

- Premium-grade stainless steel with precision sharpness
- Enhanced serrated lower edge cuts through the toughest materials
- Clothing-lift lip and rounded tip for ultimate patient safety
- Soft-grip, non-slip contoured handles for maximum control even when wet
- Tactical Black Available

## SPECIFICATIONS:

- L 6.25 in. x W 3.7 in. x D 0.4 in.
- Weight: 2 oz
- L 5.5 in. x W 3.4 in. x D 0.3 in.
- Weight: 2 oz
- CE MARK
- NSN: 6510-01-622-1624